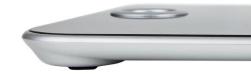

## Stylish slim-line design | Dutch Design

- Available in 2 modern colours: black or white
- Suitable for small bathrooms
- Equipped with a convenient carrying handle
- Available with stainless steel hook for dust-free storage on the wall (space saving)
- Anti-slip coating for maximum safety
- Great stability and user-friendly
- Very accurate weight measurements
- Intelligent sense on technology; weighs immediately when stepping on the scale
- Magic lens with large red LED display
- Automatic on/off function (energy saving)