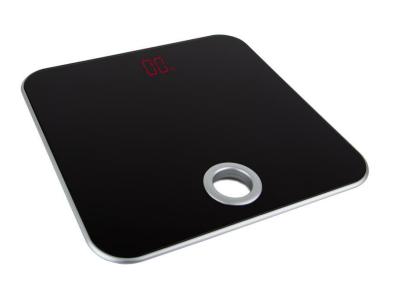

# Digital weighing **SCALE**

Our Own Design

- Made of high-quality tempered glass
- Dimensions: L320 x W320 x H22mm
- Lightweight, only 1,98kg
- 180kg maximum weight capacity
- Kg/lb/st convertible
- 4 batteries supplied
- A 2 year guarantee

## Stylish slim-line design | Dutch Design

- Available in 2 modern colours: black or white
- Suitable for small bathrooms
- Equipped with a convenient carrying handle
- Available with stainless steel hook for dust-free storage on the wall (space saving)
- Anti-slip coating for maximum safety
- Great stability and user-friendly
- Very accurate weight measurements
- Intelligent sense on technology; weighs immediately when stepping on the scale
- Magic lens with large red LED display
- Automatic on/off function (energy saving)