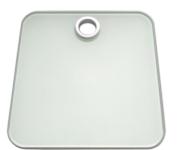

ital weighing **SCALE**

Our Own Design



- Made of high-quality tempered glass
- Dimensions: L320 x W320 x H22mm
- Lightweight, only 1,98kg
- 180kg maximum weight capacity
- Kg/lb/st convertible
- 4 batteries supplied
- A 2 year guarantee

## Stylish slim-line design | Dutch Design

- Available in 2 modern colours: black or white
- Suitable for small bathrooms
- Equipped with a convenient carrying handle
- Available with stainless steel hook for dust-free storage on the wall (space saving)
- Anti-slip coating for maximum safety
- Great stability and user-friendly
- Very accurate weight measurements
- Intelligent sense on technology; weighs immediately when stepping on the scale
- Magic lens with large red LED display
- Automatic on/off function (energy saving)

#### Available colours





## Optional



### Space-saving feature:

With this unique hook of stainless steel you can easily store the SCALE on the bathroom wall.

Stylish slim-line design