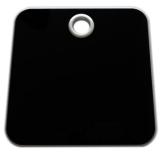

igital weighing **SCALE**

Our Own Design



- Made of high-quality tempered glass
- Dimensions: L320 x W320 x H22mm
- Lightweight, only 1,98kg
- 180kg maximum weight capacity
- Kg/lb/st convertible
- 4 batteries supplied
- A 2 year guarantee

## Stylish slim-line design | Dutch Design

- Available in 2 modern colours: black or white
- Suitable for small bathrooms
- Equipped with a convenient carrying handle
- Available with stainless steel hook for dust-free storage on the wall (space saving)
- Anti-slip coating for maximum safety
- Great stability and user-friendly
- Very accurate weight measurements
- Intelligent sense on technology; weighs immediately when stepping on the scale
- Magic lens with large red LED display
- Automatic on/off function (energy saving)

#### Available colours





## Optional



### Space-saving feature:

With this unique hook of stainless steel you can easily store the SCALE on the bathroom wall.

Stylish slim-line design