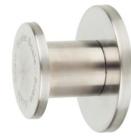

## Optional

### Space-saving feature:

With this unique hook of stainless steel you can easily store the SCALE on the bathroom wall.

Stylish slim-line design