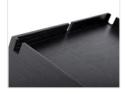

## Hospitality tray **SMART**

Optional

'footprint'

Kettle STYLE

1.0 litre - 1.500W

- Tray made of plywood with beech veneer
- Colour: black brown
- Slim size, only 265 x 190 x 84mm (height incl. kettle 250/290mm)
- Waterproof coating
- Wire guidance system (to the left, right and backwards)
- 4 furniture protection gliders
- Drawer with removable dividers for dust-free storage of tea bags, sugar, creamer, coffee sticks and spoons
- Tray can be used with your own kettle (max. Ø 178mm)