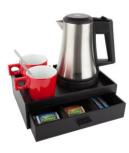

## Hospitality tray **SMART**

Optional

'footprint'

Kettle STYLE

1.0 litre - 1.500W

- Tray made of plywood with beech veneer
- Colour: black brown
- Slim size, only 265 x 190 x 84mm (height incl. kettle 250/290mm)
- Waterproof coating
- Wire guidance system (to the left, right and backwards)
- 4 furniture protection gliders
- Drawer with removable dividers for dust-free storage of tea bags, sugar, creamer, coffee sticks and spoons
- Tray can be used with your own kettle (max. Ø 178mm)