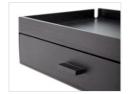

Kettle STYLE

1.0 litre - 1.500W

- Tray made of plywood with beech veneer
- Colour: black brown
- Slim size, only 265 x 190 x 84mm (height incl. kettle 250/290mm)
- Waterproof coating
- Wire guidance system (to the left, right and backwards)
- 4 furniture protection gliders
- Drawer with removable dividers for dust-free storage of tea bags, sugar, creamer, coffee sticks and spoons
- Tray can be used with your own kettle (max. Ø 178mm)