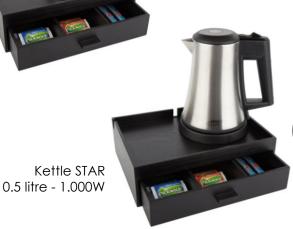

## Hospitality tray **SMART**

Optional

'footprint'

Kettle STYLE

1.0 litre - 1.500W

- Tray made of plywood with beech veneer
- Colour: black brown
- Slim size, only 265 x 190 x 84mm (height incl. kettle 250/290mm)
- Waterproof coating
- Wire guidance system (to the left, right and backwards)
- 4 furniture protection gliders
- Drawer with removable dividers for dust-free storage of tea bags, sugar, creamer, coffee sticks and spoons
- Tray can be used with your own kettle (max. Ø 178mm)