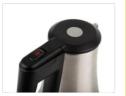

## Porcelain cups Walküre

Durable hotel porcelain Size: 20cl Available in 13 colours Winner Red Dot Design Award

Available with 0.5 litre kettle STAR or 1.0 litre kettle STYLE:

- Stainless steel body (durable)
- Auto shut-off, boil dry protection and indicator light (safety)
- Fully STRIX controlled (safety)
- Integrated heating element (easier to clean)
- Cable length 73cm
- Usable for left and right handed guests (user friendly)
- CE, Intertek and Tüv/GS approved (safety)
- Available with Euro, UK or Swiss plug