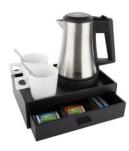

## Hospitality tray **SMART**

Optional

'footprint'

Kettle STYLE

1.0 litre - 1.500W

- Tray made of plywood with beech veneer
- Colour: black brown
- Slim size, only 265 x 190 x 84mm (height incl. kettle 250/290mm)
- Waterproof coating
- Wire guidance system (to the left, right and backwards)
- 4 furniture protection gliders
- Drawer with removable dividers for dust-free storage of tea bags, sugar, creamer, coffee sticks and spoons
- Tray can be used with your own kettle (max. Ø 178mm)