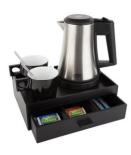

## Hospitality tray **SMART**

Optional

'footprint'

Kettle STYLE

1.0 litre - 1.500W

- Tray made of plywood with beech veneer
- Colour: black brown
- Slim size, only 265 x 190 x 84mm (height incl. kettle 250/290mm)
- Waterproof coating
- Wire guidance system (to the left, right and backwards)
- 4 furniture protection gliders
- Drawer with removable dividers for dust-free storage of tea bags, sugar, creamer, coffee sticks and spoons
- Tray can be used with your own kettle (max. Ø 178mm)