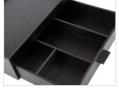

Kettle STYLE

1.0 litre - 1.500W

- Tray made of plywood with beech veneer
- Colour: black brown
- Slim size, only 265 x 190 x 84mm (height incl. kettle 250/290mm)
- Waterproof coating
- Wire guidance system (to the left, right and backwards)
- 4 furniture protection gliders
- Drawer with removable dividers for dust-free storage of tea bags, sugar, creamer, coffee sticks and spoons
- Tray can be used with your own kettle (max. Ø 178mm)