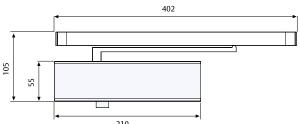

## CT2300

Slim design guide rail closer for Standard and Fire Doors of medium and high pedestrian traffic.

» EN 1154:1996 + A1:2002 certified:

Mounting at pull side:

8 3 1 1 3

- » Progressive rack and pinion mechanism for high efficiency and easy opening.
- Two separate valves for closing and latching speed adjustment.
- MR2300 Hold open module allows holding door open up to
- » Finishes: White (BL), Black (NE), Silver (PL)