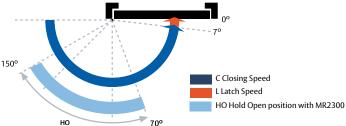

## CT2300

Slim design guide rail closer for Standard and Fire Doors of medium and high pedestrian traffic.

» EN 1154:1996 + A1:2002 certified:

Mounting at pull side:

8 3 1 1 3

- » Progressive rack and pinion mechanism for high efficiency and easy opening.
- Two separate valves for closing and latching speed adjustment.
- MR2300 Hold open module allows holding door open up to
- » Finishes: White (BL), Black (NE), Silver (PL)