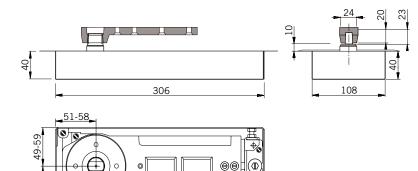

## CTSU71. Complete kit for double action doors

The CTSU71 is a floor spring which is supplied as a complete kit that includes everything neccessary for wooden or metal made double action doors.

- » Thre models for 3 sizes: CTSU712 :EN2 Door width: 85 mm. CTSU713: EN3 Door width: 95 cm. CTSU714: EN4 Door width: 110 cm.
- » Independent valves for closing and latching speeds adjustment.
- » Non handed and suitable for double action doors.
- » Fixed spindle for easy installation.
- » Bottom arm supplied made of solid steel and zinc plated for corrosion resistance.
- » The bottom arm includes countersunk holes for quick and easy installation
- » The Top hinge is supplied and inscludes a needle bearing for superior durability
- » Top hinge with pivot throw adjustment for easy door hanging
- » The Top hinge horizontal position is adjustable (+/- 10 mm) from the door side edge of the door for even easier installation and door levelling corrections.
- » Models can be chosen for Non hold open (-SR-) or Door Hold Open function at 90° (-R0-).
- » The satin Stainless Steel cover plate is included. (IM finish)
- » Maximum door opening: 150°

49-59

| Model     |                                                                                                                   | Hold open                                                                                                                            | Finish                                                                                                                                                                                                                        |
|-----------|-------------------------------------------------------------------------------------------------------------------|--------------------------------------------------------------------------------------------------------------------------------------|-------------------------------------------------------------------------------------------------------------------------------------------------------------------------------------------------------------------------------|
| CTSU712IM | SR                                                                                                                | -                                                                                                                                    | Satin stainless steel                                                                                                                                                                                                         |
| CTSU712IM | RO                                                                                                                | 90°                                                                                                                                  | Satin stainless steel                                                                                                                                                                                                         |
| CTSU712IM | R5                                                                                                                | 105°                                                                                                                                 | Satin stainless steel                                                                                                                                                                                                         |
| CTSU713IM | SR                                                                                                                | -                                                                                                                                    | Satin stainless steel                                                                                                                                                                                                         |
| CTSU713IM | RO                                                                                                                | 90°                                                                                                                                  | Satin stainless steel                                                                                                                                                                                                         |
| CTSU713IM | R5                                                                                                                | 105°                                                                                                                                 | Satin stainless steel                                                                                                                                                                                                         |
| CTSU714IM | SR                                                                                                                | -                                                                                                                                    | Satin stainless steel                                                                                                                                                                                                         |
| CTSU714IM | RO                                                                                                                | 90°                                                                                                                                  | Satin stainless steel                                                                                                                                                                                                         |
| CTSU714IM | R5                                                                                                                | 105°                                                                                                                                 | Satin stainless steel                                                                                                                                                                                                         |
|           | CTSU712IM<br>CTSU712IM<br>CTSU712IM<br>CTSU712IM<br>CTSU713IM<br>CTSU713IM<br>CTSU713IM<br>CTSU714IM<br>CTSU714IM | CTSU712IM SR   CTSU712IM R0   CTSU712IM R5   CTSU713IM SR   CTSU713IM R0   CTSU713IM R5   CTSU713IM SR   CTSU713IM R5   CTSU714IM SR | CTSU712IM SR -   CTSU712IM R0 90°   CTSU712IM R5 105°   CTSU713IM SR -   CTSU713IM R0 90°   CTSU713IM R0 90°   CTSU713IM R0 90°   CTSU713IM R5 105°   CTSU713IM R5 90°   CTSU713IM R5 90°   CTSU714IM SR -   CTSU714IM R0 90° |