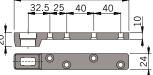

## CTSU71. Complete kit for double action doors

The CTSU71 is a floor spring which is supplied as a complete kit that includes everything neccessary for wooden or metal made double action doors.

- » Thre models for 3 sizes: CTSU712 :EN2 Door width: 85 mm. CTSU713: EN3 Door width: 95 cm. CTSU714: EN4 Door width: 110 cm.
- » Independent valves for closing and latching speeds adjustment.
- » Non handed and suitable for double action doors.
- » Fixed spindle for easy installation.
- » Bottom arm supplied made of solid steel and zinc plated for corrosion resistance.
- » The bottom arm includes countersunk holes for quick and easy installation
- » The Top hinge is supplied and inscludes a needle bearing for superior durability
- » Top hinge with pivot throw adjustment for easy door hanging
- » The Top hinge horizontal position is adjustable (+/- 10 mm) from the door side edge of the door for even easier installation and door levelling corrections.
- » Models can be chosen for Non hold open (-SR-) or Door Hold Open function at 90° (-R0-).
- » The satin Stainless Steel cover plate is included. (IM finish)
- » Maximum door opening: 150°

49-59

| Model     |                                                                                                                   | Hold open                                                                                                                            | Finish                                                                                                                                                                                                                        |
|-----------|-------------------------------------------------------------------------------------------------------------------|--------------------------------------------------------------------------------------------------------------------------------------|-------------------------------------------------------------------------------------------------------------------------------------------------------------------------------------------------------------------------------|
| CTSU712IM | SR                                                                                                                | -                                                                                                                                    | Satin stainless steel                                                                                                                                                                                                         |
| CTSU712IM | RO                                                                                                                | 90°                                                                                                                                  | Satin stainless steel                                                                                                                                                                                                         |
| CTSU712IM | R5                                                                                                                | 105°                                                                                                                                 | Satin stainless steel                                                                                                                                                                                                         |
| CTSU713IM | SR                                                                                                                | -                                                                                                                                    | Satin stainless steel                                                                                                                                                                                                         |
| CTSU713IM | RO                                                                                                                | 90°                                                                                                                                  | Satin stainless steel                                                                                                                                                                                                         |
| CTSU713IM | R5                                                                                                                | 105°                                                                                                                                 | Satin stainless steel                                                                                                                                                                                                         |
| CTSU714IM | SR                                                                                                                | -                                                                                                                                    | Satin stainless steel                                                                                                                                                                                                         |
| CTSU714IM | RO                                                                                                                | 90°                                                                                                                                  | Satin stainless steel                                                                                                                                                                                                         |
| CTSU714IM | R5                                                                                                                | 105°                                                                                                                                 | Satin stainless steel                                                                                                                                                                                                         |
|           | CTSU712IM<br>CTSU712IM<br>CTSU712IM<br>CTSU712IM<br>CTSU713IM<br>CTSU713IM<br>CTSU713IM<br>CTSU714IM<br>CTSU714IM | CTSU712IM SR   CTSU712IM R0   CTSU712IM R5   CTSU713IM SR   CTSU713IM R0   CTSU713IM R5   CTSU713IM SR   CTSU713IM R5   CTSU714IM SR | CTSU712IM SR -   CTSU712IM R0 90°   CTSU712IM R5 105°   CTSU713IM SR -   CTSU713IM R0 90°   CTSU713IM R0 90°   CTSU713IM R0 90°   CTSU713IM R5 105°   CTSU713IM R5 90°   CTSU713IM R5 90°   CTSU714IM SR -   CTSU714IM R0 90° |