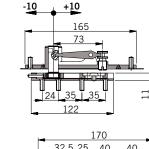

## CTSU71. Complete kit for double action doors

The CTSU71 is a floor spring which is supplied as a complete kit that includes everything neccessary for wooden or metal made double action doors.

- » Thre models for 3 sizes: CTSU712 :EN2 Door width: 85 mm. CTSU713: EN3 Door width: 95 cm. CTSU714: EN4 Door width: 110 cm.
- » Independent valves for closing and latching speeds adjustment.
- » Non handed and suitable for double action doors.
- » Fixed spindle for easy installation.
- » Bottom arm supplied made of solid steel and zinc plated for corrosion resistance.
- » The bottom arm includes countersunk holes for quick and easy installation
- » The Top hinge is supplied and inscludes a needle bearing for superior durability
- » Top hinge with pivot throw adjustment for easy door hanging
- » The Top hinge horizontal position is adjustable (+/- 10 mm) from the door side edge of the door for even easier installation and door levelling corrections.
- » Models can be chosen for Non hold open (-SR-) or Door Hold Open function at 90° (-R0-).
- » The satin Stainless Steel cover plate is included. (IM finish)
- » Maximum door opening: 150°

49-59

| Model     |                                                                                                                   | Hold open                                                                                                                            | Finish                                                                                                                                                                                                                        |
|-----------|-------------------------------------------------------------------------------------------------------------------|--------------------------------------------------------------------------------------------------------------------------------------|-------------------------------------------------------------------------------------------------------------------------------------------------------------------------------------------------------------------------------|
| CTSU712IM | SR                                                                                                                | -                                                                                                                                    | Satin stainless steel                                                                                                                                                                                                         |
| CTSU712IM | RO                                                                                                                | 90°                                                                                                                                  | Satin stainless steel                                                                                                                                                                                                         |
| CTSU712IM | R5                                                                                                                | 105°                                                                                                                                 | Satin stainless steel                                                                                                                                                                                                         |
| CTSU713IM | SR                                                                                                                | -                                                                                                                                    | Satin stainless steel                                                                                                                                                                                                         |
| CTSU713IM | RO                                                                                                                | 90°                                                                                                                                  | Satin stainless steel                                                                                                                                                                                                         |
| CTSU713IM | R5                                                                                                                | 105°                                                                                                                                 | Satin stainless steel                                                                                                                                                                                                         |
| CTSU714IM | SR                                                                                                                | -                                                                                                                                    | Satin stainless steel                                                                                                                                                                                                         |
| CTSU714IM | RO                                                                                                                | 90°                                                                                                                                  | Satin stainless steel                                                                                                                                                                                                         |
| CTSU714IM | R5                                                                                                                | 105°                                                                                                                                 | Satin stainless steel                                                                                                                                                                                                         |
|           | CTSU712IM<br>CTSU712IM<br>CTSU712IM<br>CTSU712IM<br>CTSU713IM<br>CTSU713IM<br>CTSU713IM<br>CTSU714IM<br>CTSU714IM | CTSU712IM SR   CTSU712IM R0   CTSU712IM R5   CTSU713IM SR   CTSU713IM R0   CTSU713IM R5   CTSU713IM SR   CTSU713IM R5   CTSU714IM SR | CTSU712IM SR -   CTSU712IM R0 90°   CTSU712IM R5 105°   CTSU713IM SR -   CTSU713IM R0 90°   CTSU713IM R0 90°   CTSU713IM R0 90°   CTSU713IM R5 105°   CTSU713IM R5 90°   CTSU713IM R5 90°   CTSU714IM SR -   CTSU714IM R0 90° |