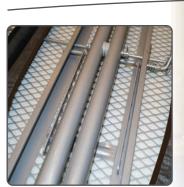

## **EMBERTON**

EXTRA THICK SUB-FRAME Structure

**SUPER THICK**Height Adjustment Rail

2MM FOAM & 5MM FELT Combination Padding

Rugged Tube Frame Legs 38mm/28mm

Steam Flow Metal Mesh Top

2mm Foam and 5mm Felt Combination Padding

33

Smooth Binding Edges to Withstand Fraying

■ Cover Material : Cotton with Felt Underlay

Cover Colour : Charcoal GreyFrame Colour : Silver Grey

■ Board Dimensions : 97cm x 33cm

Maximum Height : 76cm

Our super strong series is a result of extensive research and development with industry professionals and hotels., working closely to identify the needs, habits and often rough treatment of hotel ironing boards.