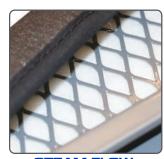

## **EMBERTON**

EXTRA THICK SUB-FRAME Structure

**SUPER THICK**Height Adjustment Rail

2MM FOAM & 5MM FELT Combination Padding

Rugged Tube Frame Legs 38mm/28mm

Steam Flow Metal Mesh Top

2mm Foam and 5mm Felt Combination Padding

# **EMBERTON**

METALLIC HEAT REFLECTIVE Iron Board Cover

**SMOOTH BINDING EDGES**To Withstand Fraying

2MM FOAM & 5MM FELT Combination Padding

STEAM FLOW METAL MESH