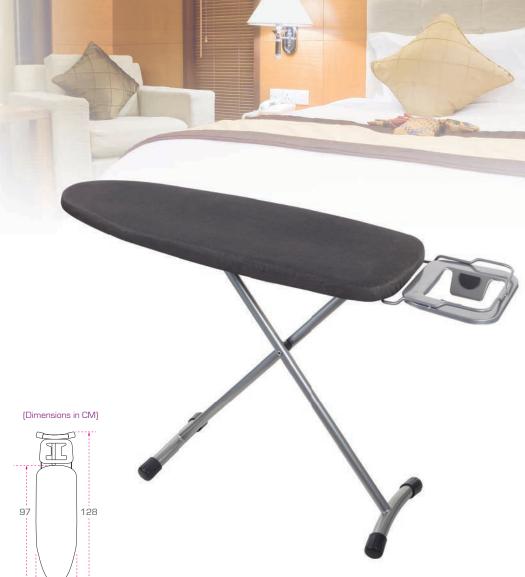

33

Smooth Binding Edges to Withstand Fraying

■ Cover Material : Cotton with Felt Underlay

Cover Colour : Charcoal GreyFrame Colour : Silver Grey

■ Board Dimensions : 97cm x 33cm

Maximum Height : 76cm

Our super strong series is a result of extensive research and development with industry professionals and hotels., working closely to identify the needs, habits and often rough treatment of hotel ironing boards.