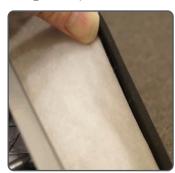

## **EMBERTON**

EXTRA THICK SUB-FRAME Structure

**SUPER THICK**Height Adjustment Rail

2MM FOAM & 5MM FELT Combination Padding

Rugged Tube Frame Legs 38mm/28mm

Steam Flow Metal Mesh Top

2mm Foam and 5mm Felt Combination Padding

33

Smooth Binding Edges to Withstand Fraying

■ Cover Material : Cotton with Felt Underlay

Cover Colour : Charcoal GreyFrame Colour : Silver Grey

■ Board Dimensions : 97cm x 33cm

Maximum Height : 76cm

Our super strong series is a result of extensive research and development with industry professionals and hotels., working closely to identify the needs, habits and often rough treatment of hotel ironing boards.