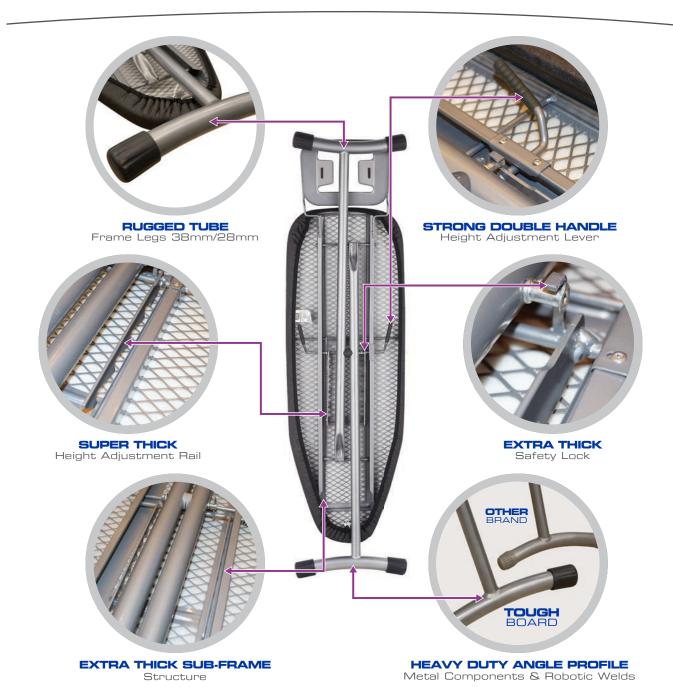

## **EMBERTON**

EXTRA THICK SUB-FRAME Structure

**SUPER THICK**Height Adjustment Rail

2MM FOAM & 5MM FELT Combination Padding

Rugged Tube Frame Legs 38mm/28mm

Steam Flow Metal Mesh Top

2mm Foam and 5mm Felt Combination Padding

33

Smooth Binding Edges to Withstand Fraying

■ Cover Material : Cotton with Felt Underlay

Cover Colour : Charcoal GreyFrame Colour : Silver Grey

■ Board Dimensions : 97cm x 33cm

Maximum Height : 76cm

Our super strong series is a result of extensive research and development with industry professionals and hotels., working closely to identify the needs, habits and often rough treatment of hotel ironing boards.

Rugged & Durable - We have combined a rugged frame with extra heavy duty metal components and robotic welds to withstand guests' tough and heavy use.

The ultimate strength ironing board.

ROTHWELL: EH50383