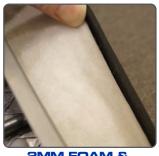

## **EMBERTON**

EXTRA THICK SUB-FRAME Structure

**SUPER THICK**Height Adjustment Rail

2MM FOAM & 5MM FELT Combination Padding

Rugged Tube Frame Legs 38mm/28mm

Steam Flow Metal Mesh Top

2mm Foam and 5mm Felt Combination Padding

33

Smooth Binding Edges to Withstand Fraying

■ Cover Material : Cotton with Felt Underlay

Cover Colour : Charcoal GreyFrame Colour : Silver Grey

■ Board Dimensions : 97cm x 33cm

Maximum Height : 76cm

Our super strong series is a result of extensive research and development with industry professionals and hotels., working closely to identify the needs, habits and often rough treatment of hotel ironing boards.