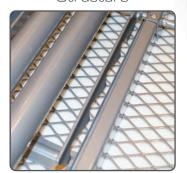

# **EMBERTON**

METALLIC HEAT REFLECTIVE Iron Board Cover

**SMOOTH BINDING EDGES**To Withstand Fraying

2MM FOAM & 5MM FELT Combination Padding

STEAM FLOW METAL MESH