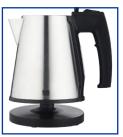

## Malvern

Brushed Stainless Steel Kettle 0.5L

EH50635 - EU PLUG - Strix Controller | EH50634 - UK PLUG - Strix Controller

## Malvern

Brushed Stainless Steel Kettle 0.5L

- → Advanced Technology Isolation Boil Dry
- → Dual Safe Thermostat & Latest Technology Internal Fuse
- → Water Level Gauge Window
- → ECO saves Water and Energy
- → Concealed Heating Element for Easy Cleaning
- Auto Steam Switch off
- → Auto Off Power Indicator Light
- → Hinged Trigger Style Locking lid
- → Available in EU & BS plug variants
- → Available in EH Controller & Strix Controller

## Specifications

Power800-950 Watt (220-240V, 50-60Hz)Dimensions190 x 150 x 185mmOverall Height185mmTop Diameter90mmBase Diameter143mmCertificationCE, CB, RoHS & GS Approved

Design Protected by International Registered Designs & Patents Pending © Emberton Group Inc