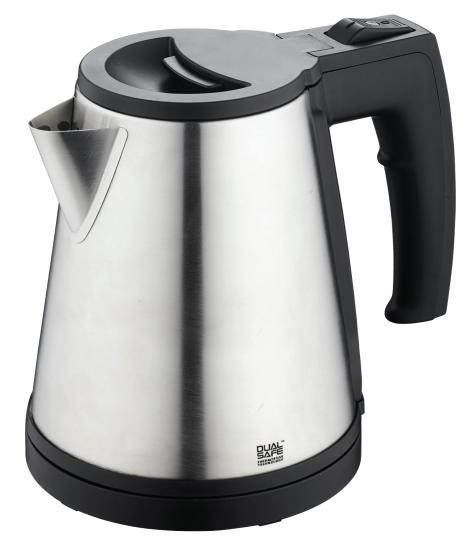

## Malvern

Brushed Stainless Steel Kettle 0.5L

EH50635 - EU PLUG - Strix Controller | EH50634 - UK PLUG - Strix Controller

## Malvern

Brushed Stainless Steel Kettle 0.5L

- → Advanced Technology Isolation Boil Dry
- → Dual Safe Thermostat & Latest Technology Internal Fuse
- → Water Level Gauge Window
- → ECO saves Water and Energy
- → Concealed Heating Element for Easy Cleaning
- Auto Steam Switch off
- → Auto Off Power Indicator Light
- → Hinged Trigger Style Locking lid
- → Available in EU & BS plug variants
- → Available in EH Controller & Strix Controller