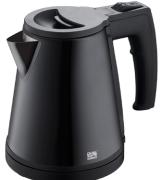

## **EMBERTON**

Available in **BLACK** 

## Malvern

Brushed Stainless Steel Kettle 0.5L

EH50635 - EU PLUG - Strix Controller | EH50634 - UK PLUG - Strix Controller

## Malvern

Brushed Stainless Steel Kettle 0.5L

- → Advanced Technology Isolation Boil Dry
- → Dual Safe Thermostat & Latest Technology Internal Fuse
- → Water Level Gauge Window
- → ECO saves Water and Energy
- → Concealed Heating Element for Easy Cleaning
- Auto Steam Switch off
- → Auto Off Power Indicator Light
- → Hinged Trigger Style Locking lid
- → Available in EU & BS plug variants
- → Available in EH Controller & Strix Controller