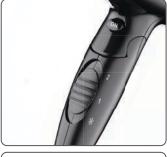

Converts to Wall Mounted with HOLDER option

- Hotel Safety ON/OFF Press Switch to save energy & avoid misuse
- Dual Safe Thermostat & Latest Technology Internal Fuse
- Ceramic Coating with Tourmaline for Smooth Shiny Result
- Complete with Air-flow Concentrator for Perfect Styling and Drying
- 2 Speed/Heat settings
- Cool Shot Switch feature
- Insulated motor to reduce noise
- Generous cord length 200cm long
- Removable Filter for easy cleaning
- Built in Hanging Loop
- Ergonomic Non-slip contoured handle for comfortable use and hold