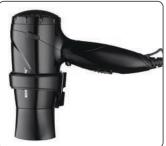

Converts to Wall Mounted with HOLDER option

- Hotel Safety ON/OFF Press Switch to save energy & avoid misuse
- Dual Safe Thermostat & Latest Technology Internal Fuse
- Ceramic Coating with Tourmaline for Smooth Shiny Result
- Complete with Air-flow Concentrator for Perfect Styling and Drying
- 2 Speed/Heat settings
- Cool Shot Switch feature
- Insulated motor to reduce noise
- Generous cord length 200cm long
- Removable Filter for easy cleaning
- Built in Hanging Loop
- Ergonomic Non-slip contoured handle for comfortable use and hold