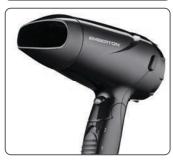

## Harrow

1600W Folding Hairdryer Black

DUAL SAFE Thermostat & Latest Technology Internal Fuse

CERAMIC COATING WITH TOURMALINE for Smooth Shiny Results

Complete AIR-FLOW CONCENTRATOR for Perfect Styling & Drying

1 MBERTON

> UK PLUG : EH50513 EU PLUG : EH50514

- Stylish & Elegant design
- Available in EU & BS plug variants
- CE, CB, RoHS & GS Approved
- 1600 Watt Power DC Motor (AC220-240V, 50/60Hz)
- Dimensions : 140mm x 77mm x 231mm
- Weight : 390g