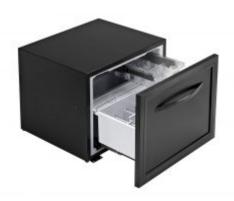

## KD50 Ecosmart

Elegant design and customization possibilities.

Silent and intelligent, KD50 ECOSMART is equipped with a drawer system that facilitates access to products and makes them more visible thanks to the two refrigerated compartments that can become a single compartment as required. KD50 ECOSMART allows operators to play with the product and place it even in small or unusual spaces, to create alternative solutions with innovative design.