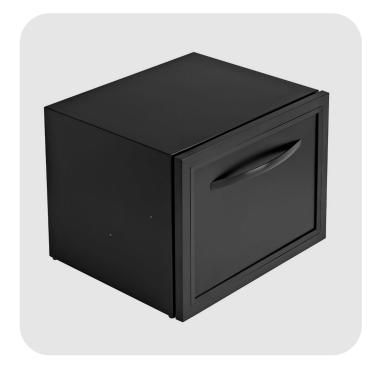

## KD50 Ecosmart

Elegant design and customization possibilities.

Silent and intelligent, KD50 ECOSMART is equipped with a drawer system that facilitates access to products and makes them more visible thanks to the two refrigerated compartments that can become a single compartment as required. KD50 ECOSMART allows operators to play with the product and place it even in small or unusual spaces, to create alternative solutions with innovative design.