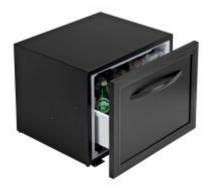

## KD50 Ecosmart

Elegant design and customization possibilities.

Silent and intelligent, KD50 ECOSMART is equipped with a drawer system that facilitates access to products and makes them more visible thanks to the two refrigerated compartments that can become a single compartment as required. KD50 ECOSMART allows operators to play with the product and place it even in small or unusual spaces, to create alternative solutions with innovative design.