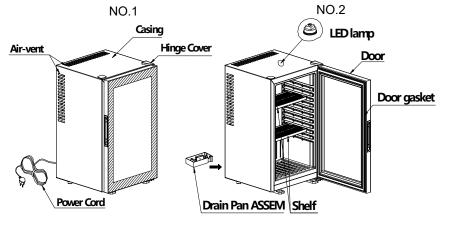

### ♦ Structure

### How to use

- $\diamond$  Please place on a horizontal surface and ensure good ventilation, according to diagram No.4.
- $\diamondsuit$  Please connect with an electrical outlet and check the LED lamp is on.
- $\diamondsuit$  Close door and remain ON for 2 hours, before putting any food, fruit or beverage into it.
- $\diamond$  Our setting inside tempture is around 12  $^\circ\!C$  based on 25  $^\circ\!C$  ambient temperature. It can not be adjusted.
- $\diamond$  Before cleaning, please unplug first.
- $\diamondsuit$  Please use a soft cotton cloth for cleaning purposes.
- $\diamondsuit$  To relocate, Please remove all contents before moving.