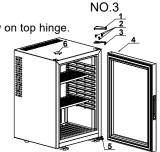

## How to change door

- 1. Take out hinge cover.
- 2. Take out top hinge after loosening 3 screw on top hinge.
- 3. Take out door.
- 4. Take out bottom hinge.
- 5. Take out screw cap.
- 6. Install bottom hinge to another side.
- 7. Install door and install top hinge.
- 8. Intall screw cover to another side.
- 9. Install hinge cover.

1.Hinge Cover 2.M5X12 Screw 3.Top Hinge 4.Door 5.Bottom hinge 6.Screw cap