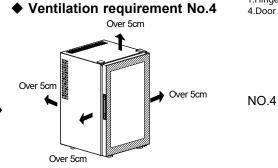

### How to use

- $\diamond$  Please place on a horizontal surface and ensure good ventilation, according to diagram No.4.
- $\diamondsuit$  Please connect with an electrical outlet and check the LED lamp is on.
- $\diamondsuit$  Close door and remain ON for 2 hours, before putting any food, fruit or beverage into it.
- $\diamond$  Our setting inside tempture is around 12  $^\circ\!C$  based on 25  $^\circ\!C$  ambient temperature. It can not be adjusted.
- $\diamond$  Before cleaning, please unplug first.
- $\diamondsuit$  Please use a soft cotton cloth for cleaning purposes.
- $\diamondsuit$  To relocate, Please remove all contents before moving.

#### Trouble shooting

| Doesn't Work | If power is on ?                                          |
|--------------|-----------------------------------------------------------|
|              | If connnect with electrical outlet?                       |
|              | If lamp is on?                                            |
|              | If ambient temperature is too high?                       |
| monuo        | If door gasket is ok?                                     |
|              | If ventilation accords to our requirement (No.4 Picture)? |
|              | If ambient temperature is too high?                       |