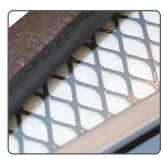

## IRONING BOARD

Engineered Series

- Rugged Tube Frame Legs 38mm/28mm
- Steam Flow Metal Mesh Top

**5MM FELT** 

Combination Padding

2mm Foam and 5mm Felt Combination Padding

33cm

- Smooth Binding Edges to Withstand Fraying
- Cover Material : Cotton with Felt Underlay
- Cover Colour : Charcoal Grey
- Frame Colour : Silver Grey
- Board Dimensions : 97cm x 33cm
- Maximum Height: 76cm

Engineered Series

**METALLIC HEAT REFLECTIVE** Iron Board Cover

**SMOOTH BINDING EDGES**To Withstand Fraying

2MM FOAM & **5MM FELT** Combination Padding

STEAM FLOW **METAL MESH** Top