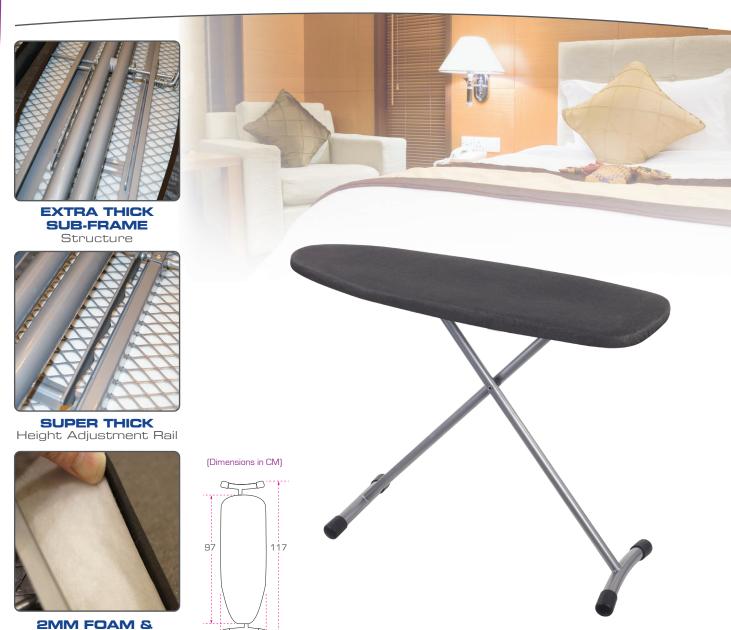

## IRONING BOARD

Engineered Series

- Rugged Tube Frame Legs 38mm/28mm
- Steam Flow Metal Mesh Top

**5MM FELT** 

Combination Padding

2mm Foam and 5mm Felt Combination Padding

33cm

- Smooth Binding Edges to Withstand Fraying
- Cover Material : Cotton with Felt Underlay
- Cover Colour : Charcoal Grey
- Frame Colour : Silver Grey
- Board Dimensions : 97cm x 33cm
- Maximum Height: 76cm

Engineered Series

**METALLIC HEAT REFLECTIVE** Iron Board Cover

**SMOOTH BINDING EDGES**To Withstand Fraying

2MM FOAM & **5MM FELT** Combination Padding

STEAM FLOW **METAL MESH** Top