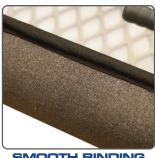

## IRONING BOARD

Engineered Series

- Rugged Tube Frame Legs 38mm/28mm
- Steam Flow Metal Mesh Top

**5MM FELT** 

Combination Padding

2mm Foam and 5mm Felt Combination Padding

33cm

- Smooth Binding Edges to Withstand Fraying
- Cover Material : Cotton with Felt Underlay
- Cover Colour : Charcoal Grey
- Frame Colour : Silver Grey
- Board Dimensions : 97cm x 33cm
- Maximum Height: 76cm

Engineered Series

**METALLIC HEAT REFLECTIVE** Iron Board Cover

**SMOOTH BINDING EDGES**To Withstand Fraying

2MM FOAM & **5MM FELT** Combination Padding

STEAM FLOW **METAL MESH** Top