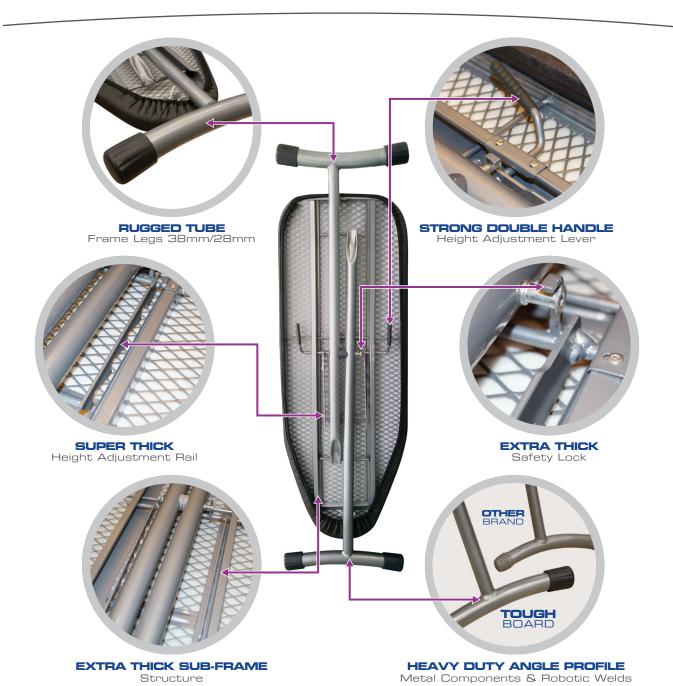

MOULTON: EH50380

Rugged & Durable - We have combined a rugged frame with extra heavy duty metal components and robotic welds to withstand guests' tough and heavy use.

The ultimate strength ironing board.