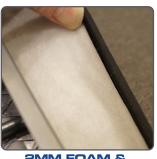

## IRONING BOARD

Engineered Series

- Rugged Tube Frame Legs 38mm/28mm
- Steam Flow Metal Mesh Top

**5MM FELT** 

Combination Padding

2mm Foam and 5mm Felt Combination Padding

33cm

- Smooth Binding Edges to Withstand Fraying
- Cover Material : Cotton with Felt Underlay
- Cover Colour : Charcoal Grey
- Frame Colour : Silver Grey
- Board Dimensions : 97cm x 33cm
- Maximum Height: 76cm

Engineered Series

**METALLIC HEAT REFLECTIVE** Iron Board Cover

**SMOOTH BINDING EDGES**To Withstand Fraying

2MM FOAM & **5MM FELT** Combination Padding

STEAM FLOW **METAL MESH** Top