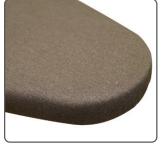

## IRONING BOARD

Engineered Series

- Rugged Tube Frame Legs 38mm/28mm
- Steam Flow Metal Mesh Top

**5MM FELT** 

Combination Padding

2mm Foam and 5mm Felt Combination Padding

33cm

- Smooth Binding Edges to Withstand Fraying
- Cover Material : Cotton with Felt Underlay
- Cover Colour : Charcoal Grey
- Frame Colour : Silver Grey
- Board Dimensions : 97cm x 33cm
- Maximum Height: 76cm