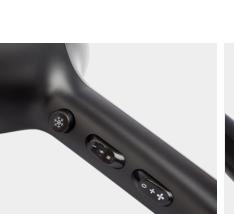

## **SOLANO** hair dryer

DUTCH DESIGN HOTEL HAIR DRYER WITH RETRACTABLE CORD

- Powerful hair dryer with dual overheating protection
- Strong 1.80m auto-rolling retractable cord
- Space saving and easy to store
- Built-in hanging loop for easy storage
- Ergonomic handle for a comfortable grip
- Perfect styling results with a slim styling nozzle
- Removable air flow filter and nozzle make cleaning quick and easy
- 3 temperatures and 2 speed settings
- Cold air setting for gentle drying
- CE, CB, GS and RoHS approved
- Available with Euro or UK plug or Swiss adapter
- Optional: Luxury black bag for dust-free storage