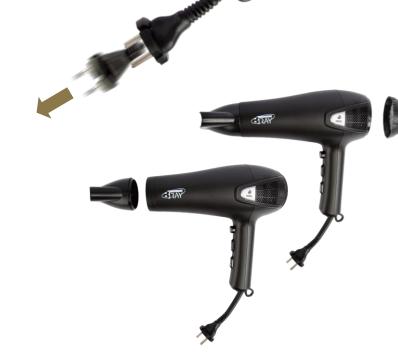

## **SOLANO** hair dryer

DUTCH DESIGN HOTEL HAIR DRYER WITH RETRACTABLE CORD

- Powerful hair dryer with dual overheating protection
- Strong 1.80m auto-rolling retractable cord
- Space saving and easy to store
- Built-in hanging loop for easy storage
- Ergonomic handle for a comfortable grip
- Perfect styling results with a slim styling nozzle
- Removable air flow filter and nozzle make cleaning quick and easy
- 3 temperatures and 2 speed settings
- Cold air setting for gentle drying
- CE, CB, GS and RoHS approved
- Available with Euro or UK plug or Swiss adapter
- Optional: Luxury black bag for dust-free storage