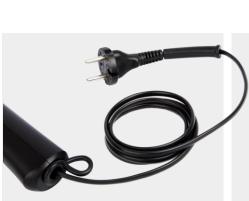

## **SOLANO** hair dryer

DUTCH DESIGN HOTEL HAIR DRYER WITH RETRACTABLE CORD

- Powerful hair dryer with dual overheating protection
- Strong 1.80m auto-rolling retractable cord
- Space saving and easy to store
- Built-in hanging loop for easy storage
- Ergonomic handle for a comfortable grip
- Perfect styling results with a slim styling nozzle
- Removable air flow filter and nozzle make cleaning quick and easy
- 3 temperatures and 2 speed settings
- Cold air setting for gentle drying
- CE, CB, GS and RoHS approved
- Available with Euro or UK plug or Swiss adapter
- Optional: Luxury black bag for dust-free storage

Dimensions in cm:

22.5 x 9.3 x 24 (W x D x H)

Hair dryer bag: 28 x 37.5 (W x H)

Technical specifications:

Power: 1750-2100W

Voltage: 220~240V

Frequency: 50/60Hz

Weight: 598gr