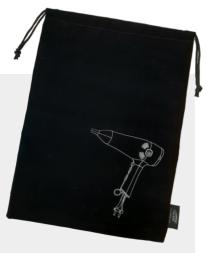

## **SOLANO** hair dryer

DUTCH DESIGN HOTEL HAIR DRYER WITH RETRACTABLE CORD

- Powerful hair dryer with dual overheating protection
- Strong 1.80m auto-rolling retractable cord
- Space saving and easy to store
- Built-in hanging loop for easy storage
- Ergonomic handle for a comfortable grip
- Perfect styling results with a slim styling nozzle
- Removable air flow filter and nozzle make cleaning quick and easy
- 3 temperatures and 2 speed settings
- Cold air setting for gentle drying
- CE, CB, GS and RoHS approved
- Available with Euro or UK plug or Swiss adapter
- Optional: Luxury black bag for dust-free storage

Dimensions in cm:

22.5 x 9.3 x 24 (W x D x H)

Hair dryer bag: 28 x 37.5 (W x H)

Technical specifications:

Power: 1750-2100W

Voltage: 220~240V

Frequency: 50/60Hz

Weight: 598gr