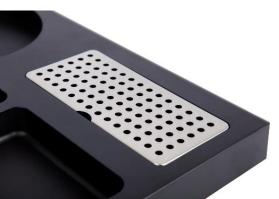

## **SIESTA** hospitality tray

ABS TRAY WITH SPACE FOR COFFEE MACHINE, KETTLE, CUPS & A5 LEAFLET HOLDER

- Made of heat-resistant ABS, colour black
- Designed with enough space for a (Nespresso) coffee machine, water kettle, cups and A5 leaflet holder
- Compartments for condiments (3x) and coffee capsules (4x)
- Removable stainless steel 'drip tray' for used tea bags/spoons
- Available with integrated A5 leaflet holder (removable)
- Anti-theft system for water kettle power base