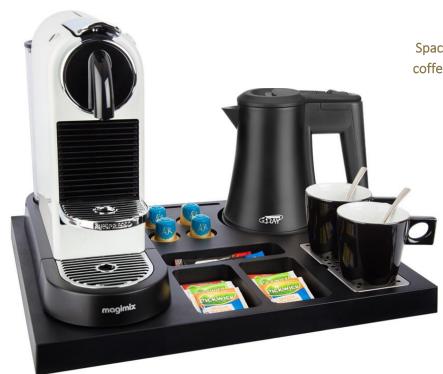

## **SIESTA** hospitality tray

ABS TRAY WITH SPACE FOR COFFEE MACHINE, KETTLE, CUPS & A5 LEAFLET HOLDER

- Made of heat-resistant ABS, colour black
- Designed with enough space for a (Nespresso) coffee machine, water kettle, cups and A5 leaflet holder
- Compartments for condiments (3x) and coffee capsules (4x)
- Removable stainless steel 'drip tray' for used tea bags/spoons
- Available with integrated A5 leaflet holder (removable)
- Anti-theft system for water kettle power base

## Dimensions in mm:

Tray:  $432 \times 362 \times 40 \text{ (W x D x H)}$ Height including STAR kettle: 212 Height including STYLE kettle: 252

Compartments: (W x D x H) For tea bags: 70 x 115 x 23 (2x) For sugar/milk sticks: 150 x 40 x 23 (1x) For coffee capsules: Ø40 (4x)