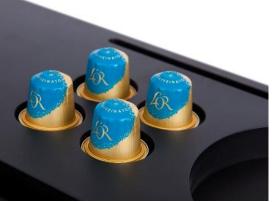

## **SIESTA** hospitality tray

ABS TRAY WITH SPACE FOR COFFEE MACHINE, KETTLE, CUPS & A5 LEAFLET HOLDER

- Made of heat-resistant ABS, colour black
- Designed with enough space for a (Nespresso) coffee machine, water kettle, cups and A5 leaflet holder
- Compartments for condiments (3x) and coffee capsules (4x)
- Removable stainless steel 'drip tray' for used tea bags/spoons
- Available with integrated A5 leaflet holder (removable)
- Anti-theft system for water kettle power base

## Dimensions in mm:

Tray:  $432 \times 362 \times 40 \text{ (W x D x H)}$ Height including STAR kettle: 212 Height including STYLE kettle: 252

Compartments: (W x D x H) For tea bags: 70 x 115 x 23 (2x) For sugar/milk sticks: 150 x 40 x 23 (1x) For coffee capsules: Ø40 (4x)