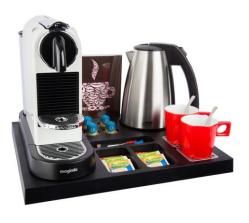

## **SIESTA** hospitality tray

ABS TRAY WITH SPACE FOR COFFEE MACHINE, KETTLE, CUPS & A5 LEAFLET HOLDER

- Made of heat-resistant ABS, colour black
- Designed with enough space for a (Nespresso) coffee machine, water kettle, cups and A5 leaflet holder
- Compartments for condiments (3x) and coffee capsules (4x)
- Removable stainless steel 'drip tray' for used tea bags/spoons
- Available with integrated A5 leaflet holder (removable)
- Anti-theft system for water kettle power base

## Dimensions in mm:

Tray:  $432 \times 362 \times 40 \text{ (W x D x H)}$ Height including STAR kettle: 212 Height including STYLE kettle: 252

Compartments: (W x D x H) For tea bags: 70 x 115 x 23 (2x) For sugar/milk sticks: 150 x 40 x 23 (1x) For coffee capsules: Ø40 (4x)

Optional: Walküre cup STARQ and A5 leaflet holder

Request a quotation