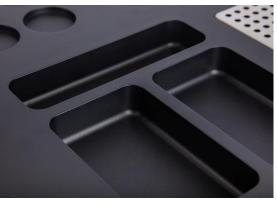

## **SIESTA** hospitality tray

ABS TRAY WITH SPACE FOR COFFEE MACHINE, KETTLE, CUPS & A5 LEAFLET HOLDER

- Made of heat-resistant ABS, colour black
- Designed with enough space for a (Nespresso) coffee machine, water kettle, cups and A5 leaflet holder
- Compartments for condiments (3x) and coffee capsules (4x)
- Removable stainless steel 'drip tray' for used tea bags/spoons
- Available with integrated A5 leaflet holder (removable)
- Anti-theft system for water kettle power base

## Dimensions in mm:

Tray:  $432 \times 362 \times 40 \text{ (W x D x H)}$ Height including STAR kettle: 212 Height including STYLE kettle: 252

Compartments: (W x D x H) For tea bags: 70 x 115 x 23 (2x) For sugar/milk sticks: 150 x 40 x 23 (1x) For coffee capsules: Ø40 (4x)