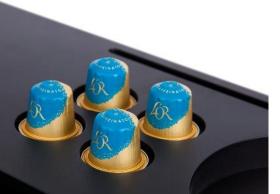

## **SIESTA** hospitality tray

ABS TRAY WITH SPACE FOR COFFEE MACHINE, KETTLE, CUPS & A5 LEAFLET HOLDER

- Made of heat-resistant ABS, colour black
- Designed with enough space for a (Nespresso) coffee machine, water kettle, cups and A5 leaflet holder
- Compartments for condiments (3x) and coffee capsules (4x)
- Removable stainless steel 'drip tray' for used tea bags/spoons
- Available with integrated A5 leaflet holder (removable)
- Anti-theft system for water kettle power base

## Dimensions in mm:

Tray:  $432 \times 362 \times 40 \text{ (W x D x H)}$ Height including STAR kettle: 212 Height including STYLE kettle: 252

Compartments: (W x D x H) For tea bags: 70 x 115 x 23 (2x) For sugar/milk sticks: 150 x 40 x 23 (1x) For coffee capsules: Ø40 (4x)