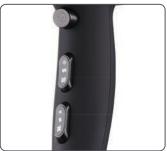

# SAFETY ON / OFF PRESS SWITCH

Saves Energy & Safe

#### 2 SPEED / 2 HEAT & COOL Settings