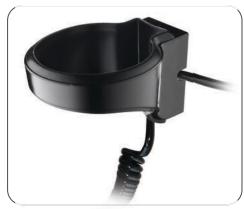

For BEDROOM use only. NOT for use in BATHROOM or PUBLIC AREAS.

Converts to Wall Mounted with **HOLDER** option

Wall Holder features Anti-Theft Cable tracks

SOFT GLIDE Lining

**ANTI-THEFT LOCK** Cable Track

**EASILY MOUNTS** 

HAIRDRYER BAG Black Velvet

| PRODUCT RANGE                | ART NUMBER    |                                        |
|------------------------------|---------------|----------------------------------------|
| HOTEL SAFETY 2000W HAIRDRYER | THAMES        | UK PLUG : EH50553<br>EU PLUG : EH50552 |
| WALL MOUNTED HOLDER          | MURSLEY-BLACK | EH50608                                |
| HAIRDRYER BAG                | LATHBURY      | EH50357                                |