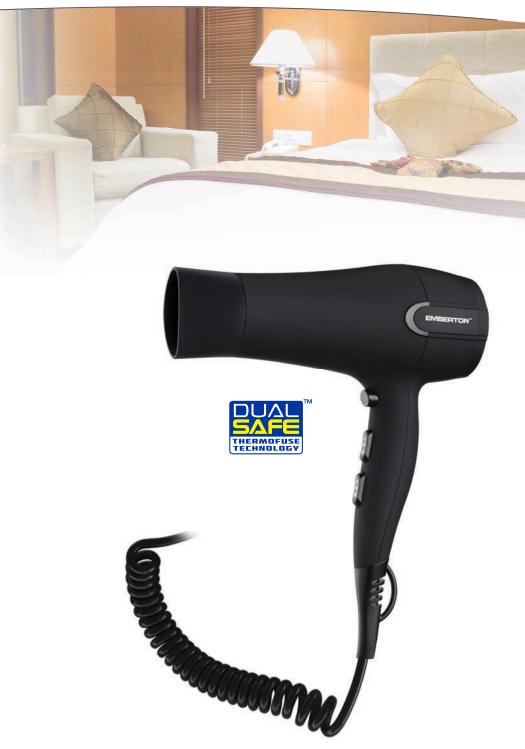

## **EMBERTON**<sup>™</sup>

Hotel Safety 2000W Hairdryer Soft Touch Rubber with Wall Mount Option

Hotel

#### **DUAL SAFE**

Thermostat & Latest Technology Internal Fuse

## Thames

**EMBERTON** 

Hotel Safety 2000W Hairdryer Soft Touch Rubber with Wall Mount Option

- Hotel Safety ON/OFF Press Switch to save energy & avoid misuse
- Dual Safe Thermostat & Latest Technology Internal Fuse
- Ceramic Coating with Tourmaline for Smooth & Shiny Results
- Complete with Air-Flow Concentrator for Perfect Styling & Drying
- 2 Speed/2 Heat & Cool Settings
- Powerful 2000 Watt DC Motor
- Removable filter cover for easy cleaning
- Safety Mesh Blade Cover
- Safety Thermostat Over-heating circuit protection
- Stylish & Elegant Design
- Ergonomic Non-Slip Contoured Handle for comfortable use and hold
- Insulated Motor to reduce noise
- Generous 250 cm Long Extendable COIL cord
- Soft touch rubberized finish
- Built in Hanging Loop
- Optional Hairdryer bag
- Available in EU & BS plug variants
- CE, CB, ROHS, GS & EMC Approved
- 2000 Watt (220-240V, 50/60Hz)
- Dimensions: 240mm x 85mm x 280mm
- Weight: 615g