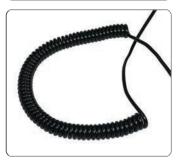

#### Extra LONG CABLE

For Distant Power Outlets

#### **COIL MADE OF SPECIAL MATERIAL**

To Ensure Bounce Back & Return to Shape And Length

## Thames

**EMBERTON** 

Hotel Safety 2000W Hairdryer Soft Touch Rubber with Wall Mount Option

- Hotel Safety ON/OFF Press Switch to save energy & avoid misuse
- Dual Safe Thermostat & Latest Technology Internal Fuse
- Ceramic Coating with Tourmaline for Smooth & Shiny Results
- Complete with Air-Flow Concentrator for Perfect Styling & Drying
- 2 Speed/2 Heat & Cool Settings
- Powerful 2000 Watt DC Motor
- Removable filter cover for easy cleaning
- Safety Mesh Blade Cover
- Safety Thermostat Over-heating circuit protection
- Stylish & Elegant Design
- Ergonomic Non-Slip Contoured Handle for comfortable use and hold
- Insulated Motor to reduce noise
- Generous 250 cm Long Extendable COIL cord
- Soft touch rubberized finish
- Built in Hanging Loop
- Optional Hairdryer bag
- Available in EU & BS plug variants
- CE, CB, ROHS, GS & EMC Approved
- 2000 Watt (220-240V, 50/60Hz)
- Dimensions: 240mm x 85mm x 280mm
- Weight: 615g