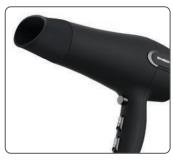

## **EMBERTON**<sup>™</sup>

Hotel Safety 2000W Hairdryer Soft Touch Rubber with Wall Mount Option

Hotel

## **SOFT TOUCH**

RUBBERIZED Finish

Powerful

2000W DC Motor

## Thames

**EMBERTON** 

Hotel Safety 2000W Hairdryer Soft Touch Rubber with Wall Mount Option

- Hotel Safety ON/OFF Press Switch to save energy & avoid misuse
- Dual Safe Thermostat & Latest Technology Internal Fuse
- Ceramic Coating with Tourmaline for Smooth & Shiny Results
- Complete with Air-Flow Concentrator for Perfect Styling & Drying
- 2 Speed/2 Heat & Cool Settings
- Powerful 2000 Watt DC Motor
- Removable filter cover for easy cleaning
- Safety Mesh Blade Cover
- Safety Thermostat Over-heating circuit protection
- Stylish & Elegant Design
- Ergonomic Non-Slip Contoured Handle for comfortable use and hold
- Insulated Motor to reduce noise
- Generous 250 cm Long Extendable COIL cord
- Soft touch rubberized finish
- Built in Hanging Loop
- Optional Hairdryer bag
- Available in EU & BS plug variants
- CE, CB, ROHS, GS & EMC Approved
- 2000 Watt (220-240V, 50/60Hz)
- Dimensions: 240mm x 85mm x 280mm
- Weight: 615g