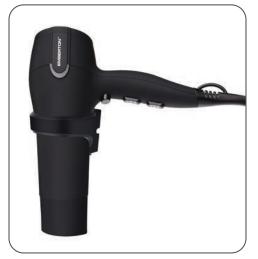

## **EMBERTON**<sup>™</sup>

Hotel Safety 2000W Hairdryer Soft Touch Rubber with Wall Mount Option

Hotel

## Thames

**EMBERTON** 

Hotel Safety 2000W Hairdryer Soft Touch Rubber with Wall Mount Option

- Hotel Safety ON/OFF Press Switch to save energy & avoid misuse
- Dual Safe Thermostat & Latest Technology Internal Fuse
- Ceramic Coating with Tourmaline for Smooth & Shiny Results
- Complete with Air-Flow Concentrator for Perfect Styling & Drying
- 2 Speed/2 Heat & Cool Settings
- Powerful 2000 Watt DC Motor
- Removable filter cover for easy cleaning
- Safety Mesh Blade Cover
- Safety Thermostat Over-heating circuit protection
- Stylish & Elegant Design
- Ergonomic Non-Slip Contoured Handle for comfortable use and hold
- Insulated Motor to reduce noise
- Generous 250 cm Long Extendable COIL cord
- Soft touch rubberized finish
- Built in Hanging Loop
- Optional Hairdryer bag
- Available in EU & BS plug variants
- CE, CB, ROHS, GS & EMC Approved
- 2000 Watt (220-240V, 50/60Hz)
- Dimensions: 240mm x 85mm x 280mm
- Weight: 615g

For BEDROOM use only. NOT for use in BATHROOM or PUBLIC AREAS.

Converts to Wall Mounted with **HOLDER** option

Wall Holder features Anti-Theft Cable tracks

SOFT GLIDE Lining

**ANTI-THEFT LOCK** Cable Track