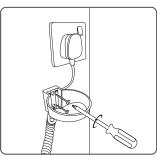

For BEDROOM use only. NOT for use in BATHROOM or PUBLIC AREAS.

Converts to Wall Mounted with **HOLDER** option

Wall Holder features Anti-Theft Cable tracks

SOFT GLIDE Lining

**ANTI-THEFT LOCK** Cable Track

**EASILY MOUNTS** 

HAIRDRYER BAG Black Velvet

| PRODUCT RANGE                | ART NUMBER    |                                        |
|------------------------------|---------------|----------------------------------------|
| HOTEL SAFETY 2000W HAIRDRYER | THAMES        | UK PLUG : EH50553<br>EU PLUG : EH50552 |
| WALL MOUNTED HOLDER          | MURSLEY-BLACK | EH50608                                |
| HAIRDRYER BAG                | LATHBURY      | EH50357                                |