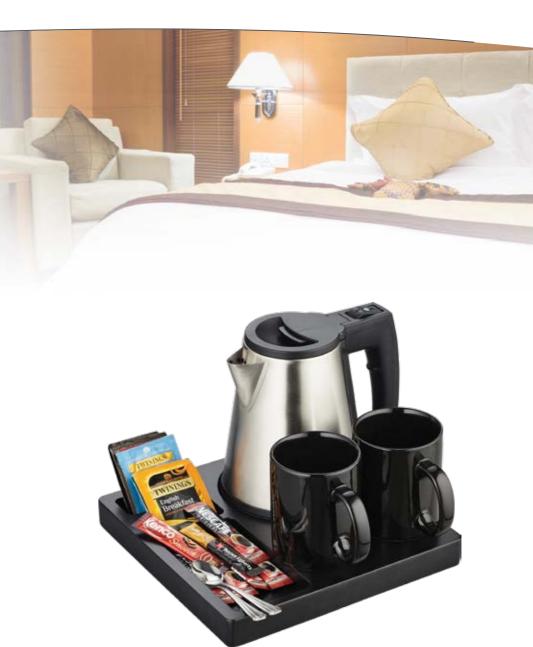

Also available with Guildford 0.8L kettle

BLACK EH50467 NATURAL EH50289

(Kettle, Cups & Ingredients not included)

- Available in EU & BS plug variants
- Dimensions : 260mm x 260mm x 30mm
- Weight : 725g

- First Grade Bamboo Material
- Integrated Kettle to Deter Theft
- Elegant and Compact
- Eco Friendly Bamboo
- Food Grade Safety
- Space Saving, Modular Design
- Easy Wipe-Clean Curved Contour Edges
- Tray Accomodate Kettle Base Controller of 143mm Diameter
- Designed to fit **EMBERTON**<sup>™</sup> Kettle