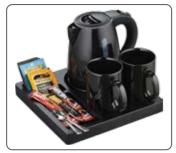

Also available with Guildford 0.8L kettle

BLACK EH50467 NATURAL EH50289

(Kettle, Cups & Ingredients not included)

- Available in EU & BS plug variants
- Dimensions : 260mm x 260mm x 30mm
- Weight : 725g

- First Grade Bamboo Material
- Integrated Kettle to Deter Theft
- Elegant and Compact
- Eco Friendly Bamboo
- Food Grade Safety
- Space Saving, Modular Design
- Easy Wipe-Clean Curved Contour Edges
- Tray Accomodate Kettle Base Controller of 143mm Diameter
- Designed to fit **EMBERTON**<sup>™</sup> Kettle