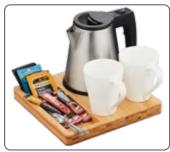

## Tongwell

Bamboo Welcome Tray

ECO-FRIENDLY Bamboo

INTEGRATED KETTLE to Deter Theft

ELEGANT & COMPACT

EASY TO CLEAN

SPACE SAVING

Available in Natural colour

Also available with Guildford 0.8L kettle

BLACK EH50467 NATURAL EH50289

(Kettle, Cups & Ingredients not included)

- Available in EU & BS plug variants
- Dimensions : 260mm x 260mm x 30mm
- Weight : 725g

- First Grade Bamboo Material
- Integrated Kettle to Deter Theft
- Elegant and Compact
- Eco Friendly Bamboo
- Food Grade Safety
- Space Saving, Modular Design
- Easy Wipe-Clean Curved Contour Edges
- Tray Accomodate Kettle Base Controller of 143mm Diameter
- Designed to fit **EMBERTON**<sup>™</sup> Kettle